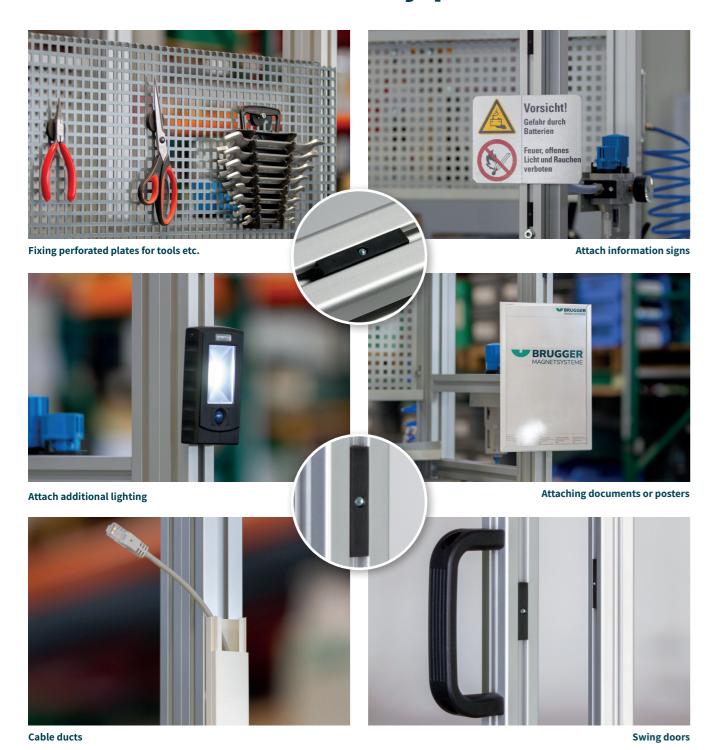

Do you need ideas? Attach documents such as safety instructions, instructions or plans directly to the exhibition stand or assembly table. Cover machines with grilles or metal sheets, or attach an enclosure, splash guard or additional lights to the assembly table.

#### The perfectly organized workplace

These magnetic systems make it easy to attach panels, covers, tools and accessories to profile constructions. Assembly workstations, for example, can be individually designed. The profile magnets can be easily clipped into the groove, are freely movable, can be fixed in place using the grub screw and can also be easily removed again. The profile magnets lie almost flat and have a closed, smooth holding surface. The magnetic core is protected by a plastic cover, so there is no accumulation of metal shavings and no scratching of surfaces.

#### Fields of application:

- Exhibition stand construction
- Store fitting
- Equipment for assembly or testing workstations