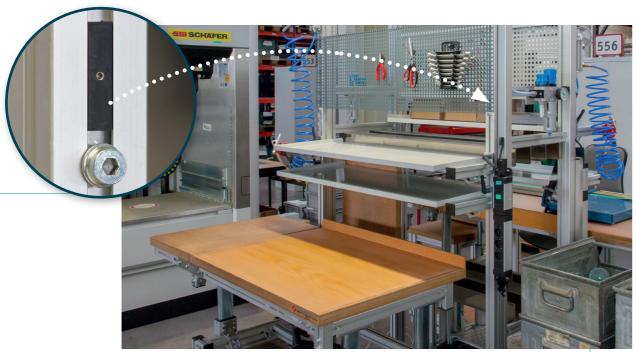

# Magnetic solutions are our expertise.

Application example for an assembly workplace

#### The perfectly organized workplace

These magnetic systems make it easy to attach panels, covers, tools and accessories to profile constructions. Assembly workstations, for example, can be individually designed. The profile magnets can be easily clipped into the groove, are freely movable, can be fixed in place using the grub screw and can also be easily removed again. The profile magnets lie almost flat and have a closed, smooth holding surface. The magnetic core is protected by a plastic cover, so there is no accumulation of metal shavings and no scratching of surfaces.