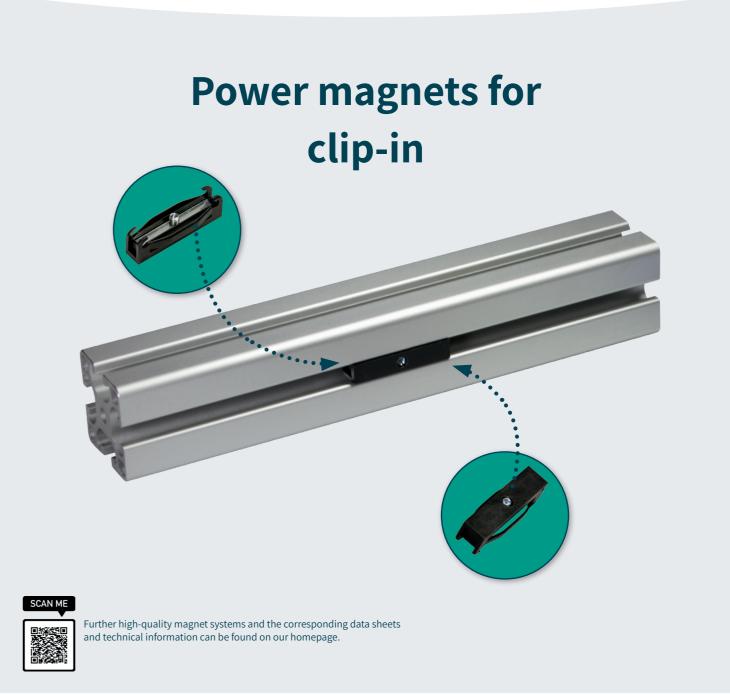

### **MAGNET ASSEMBLY**

to be clipped into aluminium profiles

#### The perfectly organized workplace

These magnetic systems make it easy to attach panels, covers, tools and accessories to profile constructions. Assembly workstations, for example, can be individually designed. The profile magnets can be easily clipped into the groove, are freely movable, can be fixed in place using the grub screw and can also be easily removed again. The profile magnets lie almost flat and have a closed, smooth holding surface. The magnetic core is protected by a plastic cover, so there is no accumulation of metal shavings and no scratching of surfaces.

#### **Advantages:**

- Subsequent, frontal attachment of the profile magnets in the groove without dismantling of the profile system components
- Freely movable by sliding in the groove
- Fixeable by a threaded pin
- The profile magnets can simply be levered out of the strip again
- Operating range up to 120 °C
- Closed adhesive surface
- Scratch protection due to plastic cover